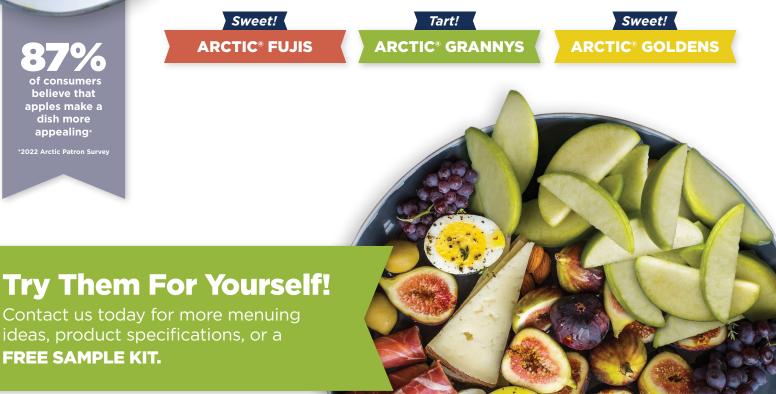

## Preps Faster. Tastes Fresher.

WITH ARCTIC<sup>®</sup> APPLES FRESH SLICES, CREATING HEALTHY DISHES MAKES DOLLARS & SENSE.

## **Only Arctic apples' genetics give chefs:**

- Unparalleled taste & texture
- Up to 28-day shelf life
- No flavor transfer from antioxidants