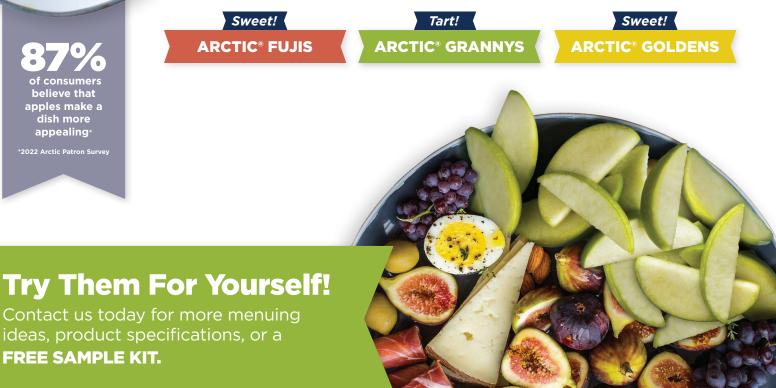

# Preps Faster. Tastes Fresher.

WITH ARCTIC<sup>®</sup> APPLES FRESH SLICES, CREATING HEALTHY DISHES MAKES DOLLARS & SENSE.

### **Only Arctic apples' genetics give chefs:**

- Unparalleled taste & texture
- Up to 28-day shelf life
- No flavor transfer from antioxidants